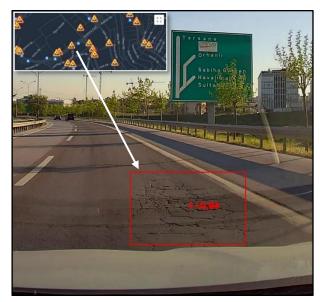

#### **Road Surface Anomaly Detection**

PoC with Istanbul Metropolitan MunicipalityTopic: Road Surface Anomaly DetectionResult: 181 potholes and roughness were detected

 Road data is collected with "Al-enabled video telematics device" or our mobile application.