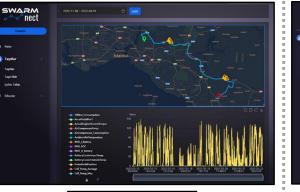

#### **Hazardous Location Warning**

Case Study at MOBIAS, Germany Topic: Hazardous Location Warning Ongoing project

Hazard Warnings | Hesse, Wiesbaden, Germany

Risky

SWARM

100km\_Consumption
Accelledaliboxi
Accelledaliboxi
AriCompressor Tempi
AirCompressor Consumption
AirCompressor Consumption
AirCompressor Consumption
Michael Arithmetic Constantiation
Michael Schleiboxi
Bittery CoolarOutside Tempi
Cell\_Temp\_Maxa