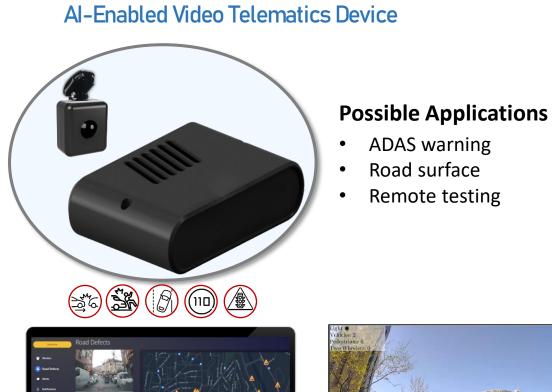

#### **Road Surface Anomaly Detection**

PoC with Istanbul Metropolitan MunicipalityTopic: Road Surface Anomaly DetectionResult: 181 potholes and roughness were detected

 Road data is collected with "Al-enabled video telematics device" or our mobile application.

#### ADAS Warning

**PoC** with a Last Mile Delivery Vehicle Manufacturer

**Topic:** Driving safety and driver scoring with ADAS warnings.

Ongoing project

#### **Remote Data Collection**

 $\ensuremath{\text{PoC}}$  with a special vehicle developer

Topic: Vehicle Remote Test and Management Platform Ongoing project