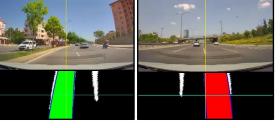

#### **Road Surface Anomaly Detection**

PoC with Istanbul Metropolitan MunicipalityTopic: Road Surface Anomaly DetectionResult: 181 potholes and roughness were detected

 Road data is collected with "Al-enabled video telematics device" or our mobile application.