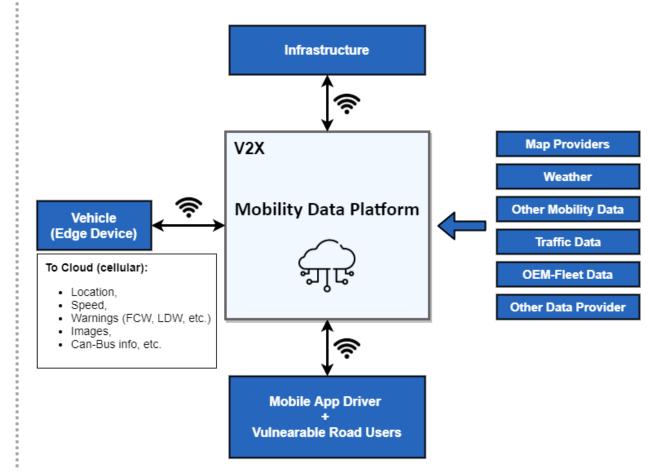

essful R&I in Europe 2024 - 11th European Networking Event

### **AI-Enabled Video Telematics and Cloud Data Processing Platform**

### Aydin KUNTAY, Deputy General Manager, akuntay@bias.com.tr

OTRtest

**BIAS** 

SOLUTION PARTNERS



### **BIAS - Profile**





4 Locations Turkey

1 Location in Germany as group company: MOBIAS GmbH

- Test, simulation and product development mainly in Automotive and Aerospace since 1997,
- 140 employees,
- Recent R&D focus: Road Safety
  - Lidar based traffic data
  - Road surface anomaly detection
  - Development of ADAS warning algorithms
  - Data collection with vehicles instrumented with sensors.
  - Artificial intelligence algorithm development and embedded software
  - Cloud platform

# **Recent Research Topics**







### Mobility Data Platform







#### **Road Surface Anomaly Detection**

PoC with Istanbul Metropolitan MunicipalityTopic: Road Surface Anomaly DetectionResult: 181 potholes and roughness were detected

 Road data is collected with "Al-enabled video telematics device" or our mobile application.



#### ADAS Warning

**PoC** with a Last Mile Delivery Vehicle Manufacturer

**Topic:** Driving safety and driver scoring with ADAS warnings.

Ongoing project





#### **Remote Data Collection**

 $\ensuremath{\text{PoC}}$  with a special vehicle developer

Topic: Vehicle Remote Test and Management Platform Ongoing project

#### **Hazardous Location Warning**

Case Study at MOBIAS, Germany Topic: Hazardous Location Warning Ongoing project

Hazard Warnings | Hesse, Wiesbaden, Germany

Risky

SWARM



100km\_Consumption
Acce