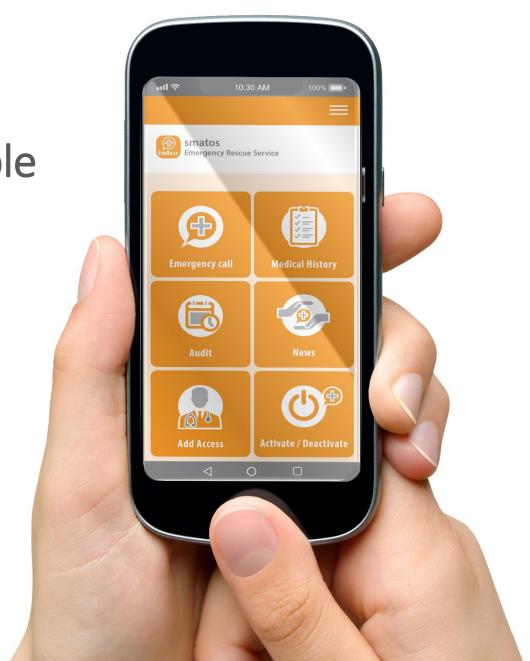

## EmResc App

(emergency rescue service app)

Dr. Ali Reza Waladkhani

## Smacos | Essential in the event of an accident

- Location of accident
- Details about accident
- Identification of person
- Medical history allergies, diagnoses, medications, infectious disease

## **Provide Access**

- Emergency Service
- Medical Centers
- Medical Doctors

**Emergency Service** 

European **Emergency Database** 

EmResc App

**Emergency Hospitals** 