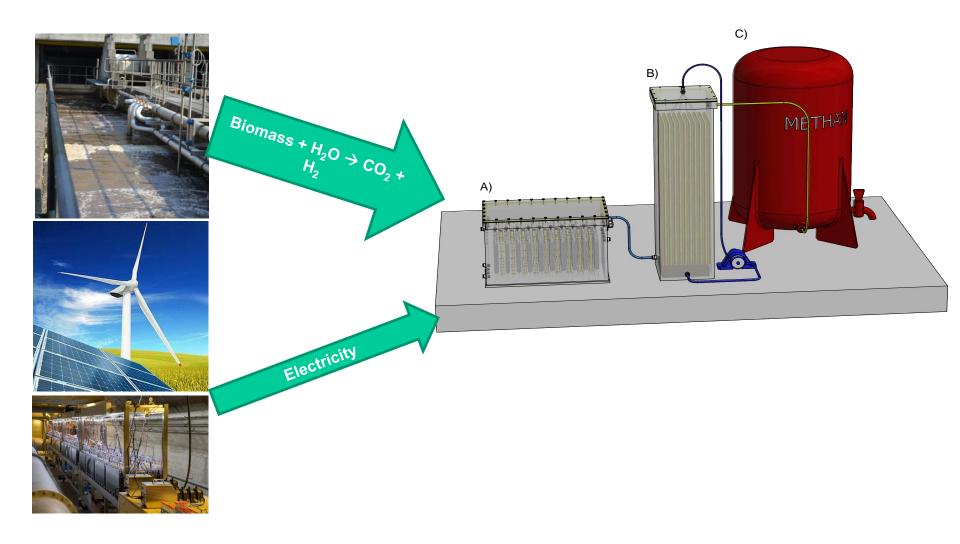

# Bioelectric systems for next generation biofuels and chemicals

Successful R&I in Europe 2024 11<sup>th</sup> European Networking Event Düsseldorf, NRW February 15-16, 2024

Prof. Dr. Fabian Fischer University of Applied Sciences and Arts Western Switzerland Life Technologies Institute and Institute for Renewable Energy fabian.fischer@hevs.ch



Institut Technologies du vivant

#### Small scale microbial fuel cell for basic research





#### Microbial Fuel Cell 1000 Litre Setup



Safes and produces electricity from novel wastewater purification system. MFC scale up installation composed of 4 electrical independent carts for a total capacity of 1m<sup>3</sup> distributed within 64 microbial fuel cell units.



#### Power to Biomethane





## Phosphate recovery project and urban mining of critical materials





#### Microbial fuel cells can be used for diverse ends

We seek partners/consortia who have a need or can help:

- To transform organic waste into electricity and biofuels
- To develop new biocompatible electrode materials
- To build electronic circuits to manage and understand large Microbial Fuel Cell Stacks
- To generate bio-hydrogene, bio-methane and other fuels
- To fabricate photo-electrodes and transparent solar cells
- To extract or accumulate critical materials



### Thank you for your attention



saia-burgess

biolechnel





Lonza





SATOM







Schweizersche Hidgensssenschaft Confléctration tuisse Confléctrations Seizzers Confléctration swizze Dundes amit für Umwellt BAFU

Institut

the 🖊

......