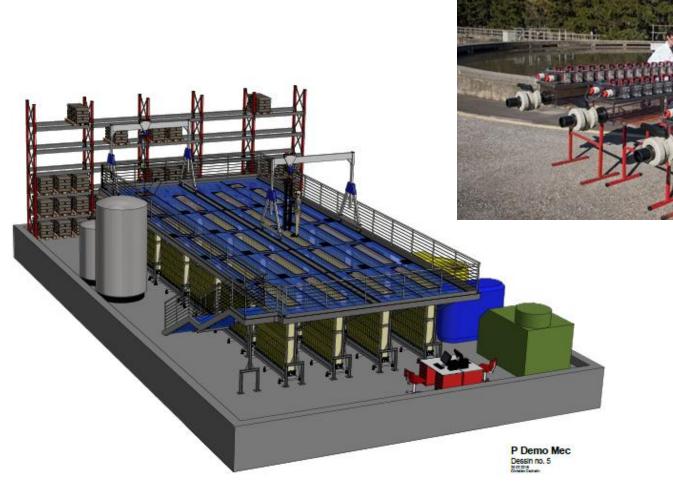

#### Microbial Fuel Cell 1000 Litre Setup

Safes and produces electricity from novel wastewater purification system. MFC scale up installation composed of 4 electrical independent carts for a total capacity of 1m<sup>3</sup> distributed within 64 microbial fuel cell units.