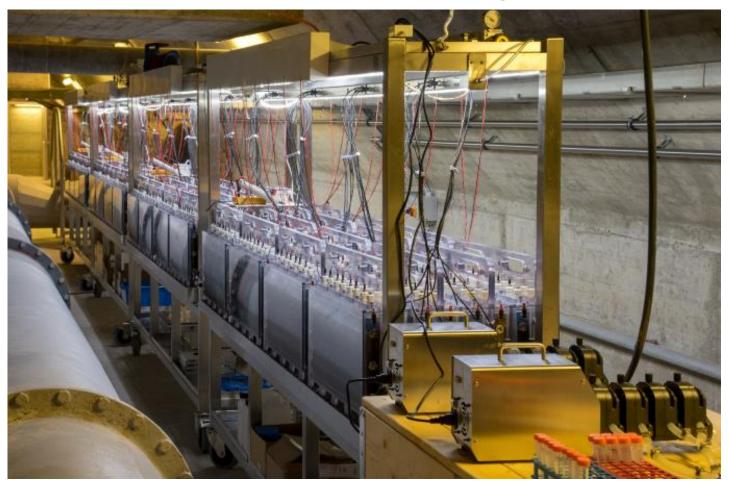

#### Microbial Fuel Cell 1000 Litre Setup

Safes and produces electricity from novel wastewater purification system. MFC scale up installation composed of 4 electrical independent carts for a total capacity of 1m<sup>3</sup> distributed within 64 microbial fuel cell units.