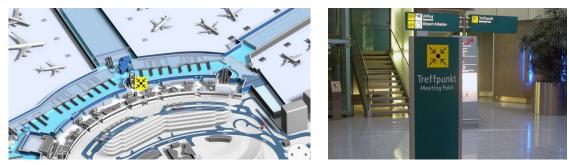

# Shuttle Service

## DUS Airport – Venue – DUS Airport

The eCar shuttle will run between the airport and the venue (and back) on 14 and 15 February 2019.

#### Airport:

The drivers will collect you at the airport's official "Meeting Point" on the "Arrivals" level near Exit "D".

You will find this next to the airport's "Information Desk". There will be a sign for our event at the "Meeting Point". Please wait there to be collected.